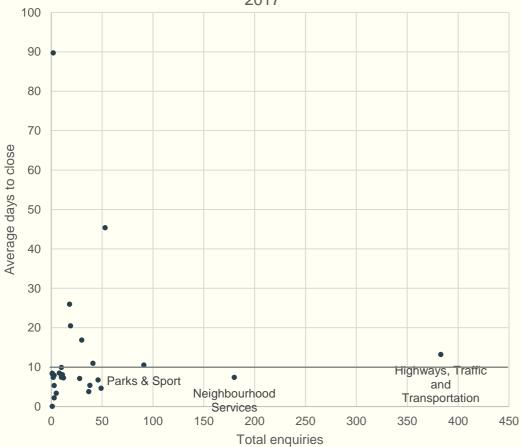

|                                   | Average days | Q-over-Q         |             |
|-----------------------------------|--------------|------------------|-------------|
| Section                           | taken        | <b>Enquiries</b> | improvement |
| Highways, Traffic and             |              |                  |             |
| Transportation                    | 13.2         | 383              | 4%          |
| Neighbourhood Services            | 7.4          | 180              | 60%         |
| Parks & Sport                     | 10.5         | 91               | 25%         |
| Regulatory & Support Services     | 45.4         | 53               | -97%        |
| Housing Allocation & Waiting List | 4.6          | 49               | -51%        |
| Commercial & Collaboration        | 6.8          | 46               | 10%         |
| Tenancy Management                | 11.0         | 41               | -86%        |
| Community Maintenance Services    | 5.4          | 38               | -2%         |
| Caretaking Services               | 3.8          | 37               | -88%        |
| Members Central Team              | 16.9         | 30               | 24%         |
| Neighbourhood Nuisance (Cncil)    | 7.1          | 28               | 35%         |
| Strategic Planning                | 20.5         | 19               | -99%        |
| Education & Lifelong Learning     | 26.0         | 18               | -71%        |
| Homeless/Housing Advice           | 7.3          | 12               | -28%        |
| DFG                               | 8.1          | 11               | -41%        |
| Corporate Resources               | 7.4          | 10               | -17%        |
| Estate Improvement                | 9.9          | 10               | -45%        |
| Neighbourhood Regeneration        | 8.5          | 8                | 26%         |
| House/CTax Bens & Rent Arrear     | 3.4          | 5                | 3%          |
| Economic Development              | 7.9          | 3                | -10%        |
| Culture, Venues & Events          | 5.3          | 3                |             |
| Adult Services                    | 2.2          | 3                | 63%         |
| ILS-FPOC                          | 7.4          | 2                | 11%         |
| Bereavement & Registration        | 89.7         | 2                |             |
| Facilities Management             | 8.3          | 1                | 72%         |
| Legal                             | 8.5          | 1                |             |
| Childrens Services                | 0.0          | 1                | 100%        |
| Total                             | 12.3         | 1085             | 8%          |