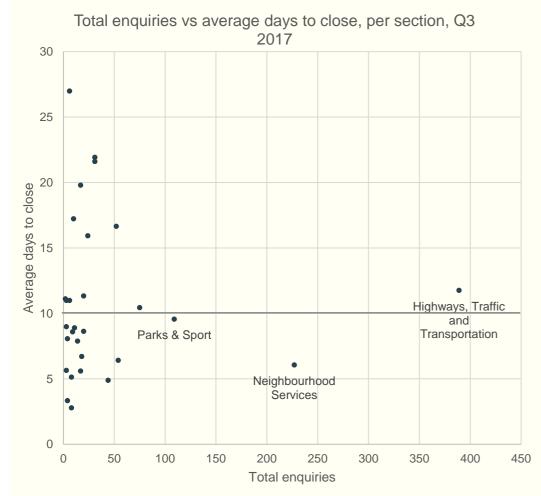

|                                      |              |                  | Q-over-Q |
|--------------------------------------|--------------|------------------|----------|
|                                      | Average days |                  | improvem |
| Section                              | taken        | <b>Enquiries</b> | ent      |
| Highways, Traffic and Transportation | 11.8         | 389              | 1%       |
| Neighbourhood Services               | 6.1          | 227              | 38%      |
| Parks & Sport                        | 9.5          | 109              | 10%      |
| Commercial & Collaboration           | 10.4         | 75               | -48%     |
| Housing Allocation & Waiting List    | 6.4          | 54               | -6%      |
| Members Central Team                 | 16.6         | 52               | -57%     |
| Community Maintenance Services       | 4.9          | 44               | 22%      |
| Regulatory & Support Services        | 21.9         | 31               | -10%     |
| Education & Lifelong Learning        | 21.6         | 31               | 24%      |
| Corporate Resources                  | 15.9         | 24               | -111%    |
| Tenancy Management                   | 11.3         | 20               | 18%      |
| Homeless/Housing Advice              | 8.6          | 20               | 3%       |
| Neighbourhood Nuisance (Cncil)       | 6.7          | 18               | 52%      |
| Caretaking Services                  | 5.6          | 17               | 76%      |
| Estate Improvement                   | 19.8         | 17               | -24%     |
| Strategic Planning                   | 7.9          | 14               | 34%      |
| Social Services                      | 8.9          | 11               | -124%    |
| Economic Development                 | 17.2         | 10               | 14%      |
| Neighbourhood Regeneration           | 8.6          | 9                | 34%      |
| DFG                                  | 5.1          | 8                | 53%      |
| House/CTax Bens & Rent Arrear        | 2.8          | 8                | -13%     |
| Leisure                              | 27.0         | 6                | 56%      |
| ILS-FPOC                             | 11.0         | 6                | 0%       |
| Culture, Venues & Events             | 3.3          | 4                | 44%      |
| Housing & Neighbourhood Renewal      | 8.1          | 4                | 84%      |
| Libraries                            | 5.6          | 3                | -63%     |
| Adult Services                       | 11.0         | 3                | -9%      |
| Facilities Management                | 9.0          | 3                | 68%      |
| Customer Services                    | 11.1         | 2                | 44%      |
| Total                                | 10.5         | 1219             | 12%      |