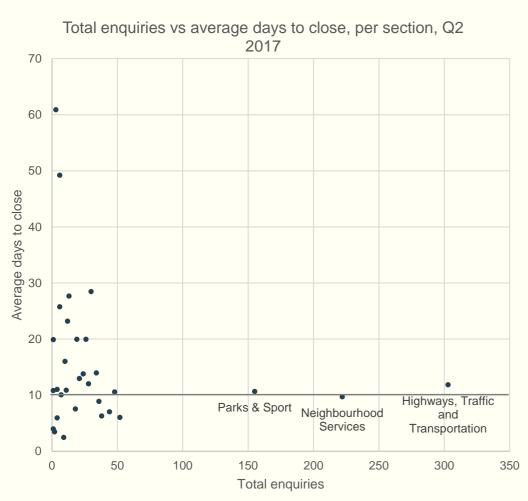

|                                      |                    |           | Q-over-Q     |
|--------------------------------------|--------------------|-----------|--------------|
| Section                              | Average days taken | Enquiries | improvem ent |
| Highways, Traffic and Transportation | 11.8               | 303       | 10%          |
| Neighbourhood Services               | 9.7                | 222       | -32%         |
| Parks & Sport                        | 10.7               | 155       | -1%          |
| Housing Allocation & Waiting List    | 6.0                | 52        | -30%         |
| Members Central Team                 | 10.6               | 48        | 37%          |
| Commercial & Collaboration           | 7.0                | 44        | -4%          |
| Community Maintenance Services       | 6.3                | 38        | -17%         |
| Homeless/Housing Advice              | 8.9                | 36        | -22%         |
| Neighbourhood Nuisance (Cncil)       | 14.0               | 34        | -96%         |
| Education & Lifelong Learning        | 28.5               | 30        | -10%         |
| Strategic Planning                   | 12.0               | 28        | 41%          |
| Regulatory & Support Services        | 19.9               | 26        | 56%          |
| Tenancy Management                   | 13.8               | 24        | -26%         |
| Neighbourhood Regeneration           | 13.0               | 21        | -53%         |
| Economic Development                 | 19.9               | 19        | -151%        |
| Corporate Resources                  | 7.5                | 18        | -1%          |
| Facilities Management                | 27.7               | 13        | -233%        |
| Caretaking Services                  | 23.2               | 12        | -513%        |
| DFG                                  | 10.9               | 11        | -35%         |
| Estate Improvement                   | 16.0               | 10        | -61%         |
| House/CTax Bens & Rent Arrear        | 2.5                | 9         | 27%          |
| Adult Services                       | 10.1               | 7         | -357%        |
| Childrens Services                   | 25.7               | 6         | -92595%      |
| Housing & Neighbourhood Renewal      | 49.2               | 6         |              |
| Culture, Venues & Events             | 5.9                | 4         | -12%         |
| ILS-FPOC                             | 11.0               | 4         | -49%         |
| Leisure                              | 60.9               | 3         |              |
| Libraries                            | 3.5                | 2         |              |
| Bereavement & Registration           | 10.8               | 1         | 88%          |
| Customer Services                    | 19.9               | 1         |              |
| Social Services                      | 4.0                | 1         |              |
| Total                                | 11.9               | 1188      | 3%           |